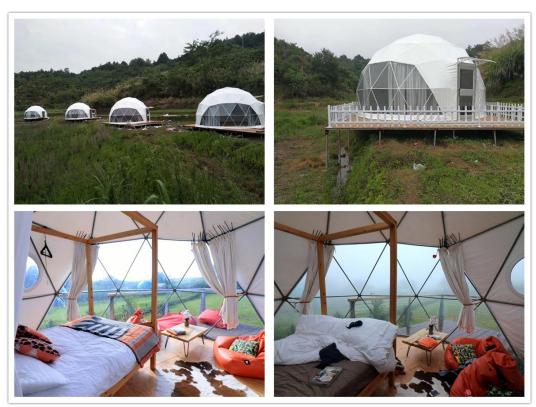

The 4 spherical dome tent hotels are located in Dali Town. Dali Town is picturesque all year round. Among the many scenic spots, the wind, flowers, snow and moon are the most famous and fascinating. Therefore, four hemisphere dome tent lodges were named by wind, flower, snow and moon. On the left side of the dome tent is Cangshan, and on the right is the Bohai Sea. You can enjoy the view without leaving the house in the star-gazing tent. The spherical dome tent hotel has a strong mountain style, which features

www.bdir.com Email: sales@bdir.com Phone Number: +8618998941068

luxurious interiors and intricate details. It makes guests to return to the era of abundance in ancient mountains.

The geodesic dome tent frame uses high-strength Q235 steel, which with high strength, anti-seismic and anti-typhoon, anti-corrosion and anti-cracking deformation. Dome tent lodges roof used PVC/PVDF fabric membrane, fireproof and thermal insulation. All made of new environmentally friendly materials, meet the international standard fire level, full-featured moisture-proof sound insulation, no air Pollution. In addition to the solid tent roof, the designer uses a large number of transparent walls to create a feeling of integration with nature. Lying on the bed and covering the quilt, visitors can see the stars in the sky from tent lodges. The spherical star-gazing hotel tents allow you to experience the ultimate wildness outdoors!

## Technical advantages:

Tent roof used PVC/PVDF fabric membrane, fireproof and thermal insulation rock wool board, OSB board, waterproof coiled fiberglass tile, all made of new environmentally friendly materials, which meets the international standard fire level, full-featured moisture-proof sound insulation, no air Pollution. In addition

www.bdir.com Email: sales@bdir.com Phone Number: +8618998941068

to the solid tent top, the designer uses a large number of transparent walls to create a feeling of integration with nature.