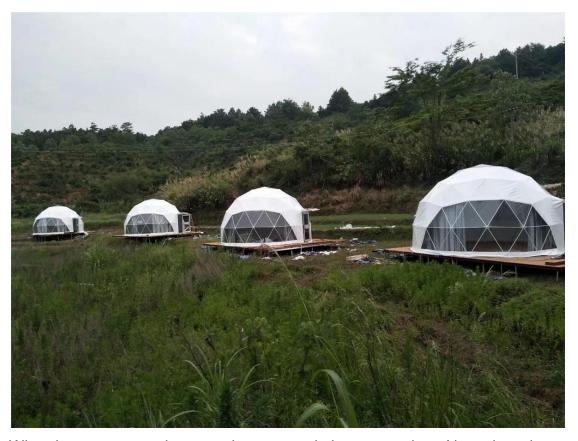

## 4 Spherical Dome Shaped Tents were built in the wilderness of the mountains

When it comes to outdoor travel accommodation -- camping. Nowadays, it has become more and more a fashion way for people who have lived in the city for a holiday. Find a good weather, meet good friends, set up colorful tents in the wild,see the pure sunrise and sunset. In order to blend in with nature and make people enjoy the comfort of a 5-star hotel, a semi-permanent tent hotel was born. BDiR Inc. built 4 geodesic dome shaped luxury tents in the wild mountains of Dali, Yunnan.

The 4 spherical dome tent hotels are located in Dali Town. Dali Town is picturesque all year round. Among the many scenic spots, the wind, flowers, snow and moon are the most famous and fascinating. Therefore, four hemisphere dome tent lodges were named by wind, flower, snow and moon. On the left side of the dome tent is Cangshan, and on the right is the Bohai Sea. You can enjoy the view without leaving the house in the star-gazing tent. The spherical dome tent hotel has a strong mountain style, which features