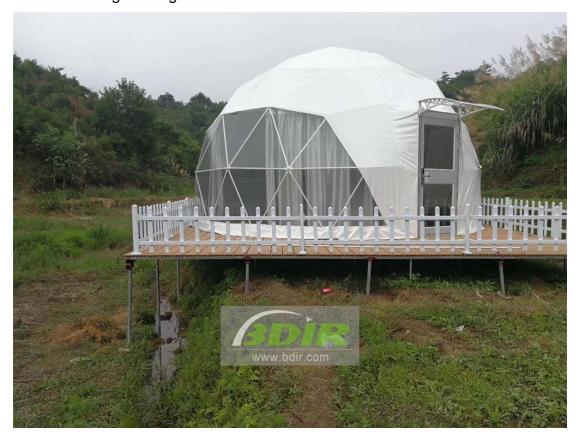

www.bdir.com Email: sales@bdir.com Phone Number: +8618998941068

luxurious interiors and intricate details. It makes guests to return to the era of abundance in ancient mountains.

The geodesic dome tent frame uses high-strength Q235 steel, which with high strength, anti-seismic and anti-typhoon, anti-corrosion and anti-cracking deformation. Dome tent lodges roof used PVC/PVDF fabric membrane, fireproof and thermal insulation. All made of new environmentally friendly materials, meet the international standard fire level, full-featured moisture-proof sound insulation, no air Pollution. In addition to the solid tent roof, the designer uses a large number of transparent walls to create a feeling of integration with nature. Lying on the bed and covering the quilt, visitors can see the stars in the sky from tent lodges. The spherical star-gazing hotel tents allow you to experience the ultimate wildness outdoors!

## Technical advantages:

Tent roof used PVC/PVDF fabric membrane, fireproof and thermal insulation rock wool board, OSB board, waterproof coiled fiberglass tile, all made of new environmentally friendly materials, which meets the international standard fire level, full-featured moisture-proof sound insulation, no air Pollution. In addition

www.bdir.com Email: sales@bdir.com Phone Number: +8618998941068

to the solid tent top, the designer uses a large number of transparent walls to create a feeling of integration with nature.