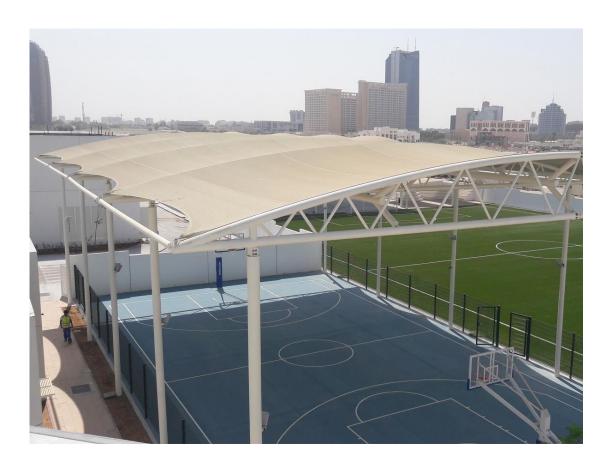

## Basketball Court Tensile Structure Canopy - Outdoor Basketball Courts Shade

| Membrane Material | PVC / PVDF / PTFE / ETFE                                          |
|-------------------|-------------------------------------------------------------------|
| Material Brand    | Ferrari, Heytex, Duraskin, SATTLER, Mehler, Sioen, etc.           |
| Fabric Color      | White or Customized                                               |
| Shape             | Customized (Arc, Barrel Vault, Hypar, Cone, Dome, Umbrella, etc.) |
| Structure         | Q235 steel, Hot Dip Galvanized                                    |
| Size              | Customized                                                        |
| Warranty Time     | 10-35 years                                                       |
| Transport Package | Standard Export Sea-Worthy Packing                                |
| Delivery Time     | About 30 Days after confirm deposit                               |
| Certification     | ISO9001, MSDS, CE, BV, TUV, SGS                                   |
| Place of Origin   | Shenzhen, China                                                   |

Looking to install or resurface your basketball court? Tension membrane structure is a perfect combination of architectural and structural architecture. It is high-strength flexible thin-membrane materials and support system combine to form a stable surface has certain stiffness and can withstand a certain load of space outside the structure. It's owns features as shape freedom lightweight, fire-retardant, making easy to install, energy-efficient, safe, etc. , and thus it has been widely applied throughout the world.