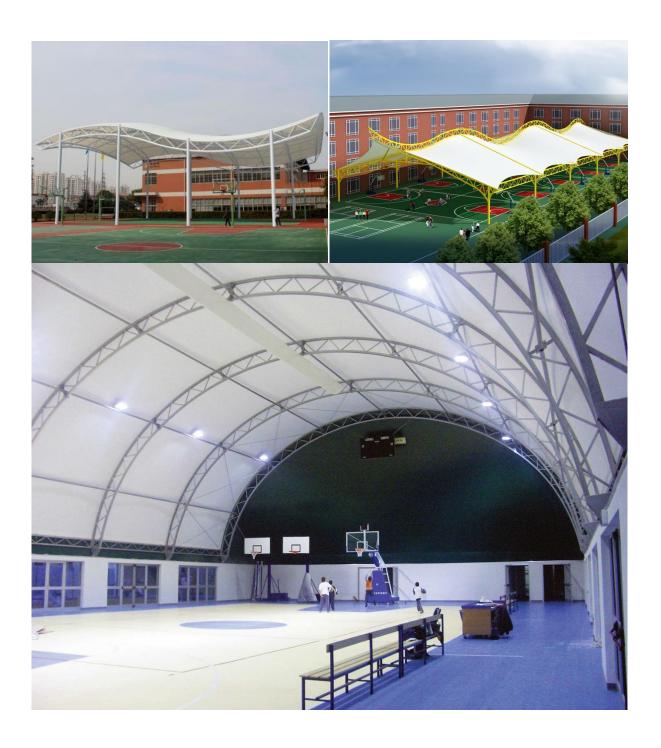

## Basketball Court Tensile Structure Canopy - Outdoor Basketball Courts Shade

| Membrane Material | PVC / PVDF / PTFE / ETFE                                          |
|-------------------|-------------------------------------------------------------------|
| Material Brand    | Ferrari, Heytex, Duraskin, SATTLER, Mehler, Sioen, etc.           |
| Fabric Color      | White or Customized                                               |
| Shape             | Customized (Arc, Barrel Vault, Hypar, Cone, Dome, Umbrella, etc.) |
| Structure         | Q235 steel, Hot Dip Galvanized                                    |
| Size              | Customized                                                        |
| Warranty Time     | 10-35 years                                                       |
| Transport Package | Standard Export Sea-Worthy Packing                                |
| Delivery Time     | About 30 Days after confirm deposit                               |
| Certification     | ISO9001, MSDS, CE, BV, TUV, SGS                                   |
| Place of Origin   | Shenzhen, China                                                   |

Looking to install or resurface your basketball court? Tension membrane structure is a perfect combination of architectural and structural architecture. It is high-strength flexible thin-membrane materials and support system combine to form a stable surface has certain stiffness and can withstand a certain load of space outside the structure. It's owns features as shape freedom lightweight, fire-retardant, making easy to install, energy-efficient, safe, etc. , and thus it has been widely applied throughout the world.