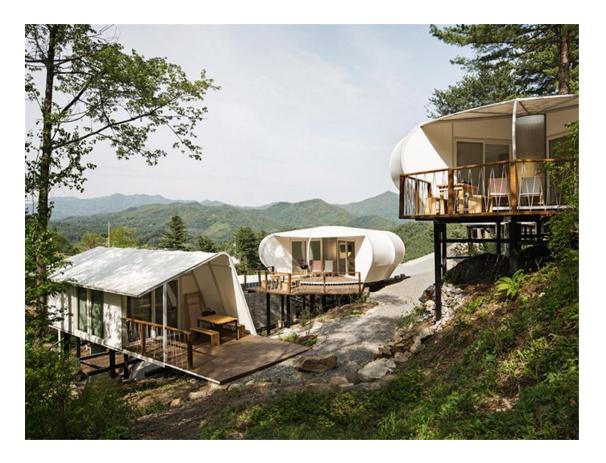

## PVDF Fabric Membrane Structure Tent House For Luxury Jungle Camping

The glamping structure camping site is located in the holiday parks on the outskirts of city, which is famous for its botanical gardens, pine forests and mountainous Views.

The tent campsite, which retains and celebrates its natural features, while providing modern facilities and comfortable accommodation for those seeking to escape the city. When people visit the camp, they should experience nature first and should not be disturbed by the nature of destruction.

The glamping tent camp to create an opportunity for people to have a chance to experience nature more closely, while providing a uniquely designed

www.bdir.com Email: sales@bdir.com Phone Number: +8618998941068

building and comfortable venue: a place where nature, ecological value, comfort and modern design are balanced.

For the tented campsites, the architect introduced two types of dwelling units, called Rock Flower and Dynamic Triangle, which are made of a metal frame

that is covered on a protective film. The round windows at the top of the Rock Flower home are filled with natural light and offer views of the surrounding treetops. Each unit has a covered balcony facing the adjacent forest. The Dynamic Triangle has an asymmetrical sloping roof canopy that surrounds the living area and extends to the outdoor dining space on the deck. The translucent nature of the outer surface film of the sunshade causes them to glow like a lantern when illuminated from the inside at night.