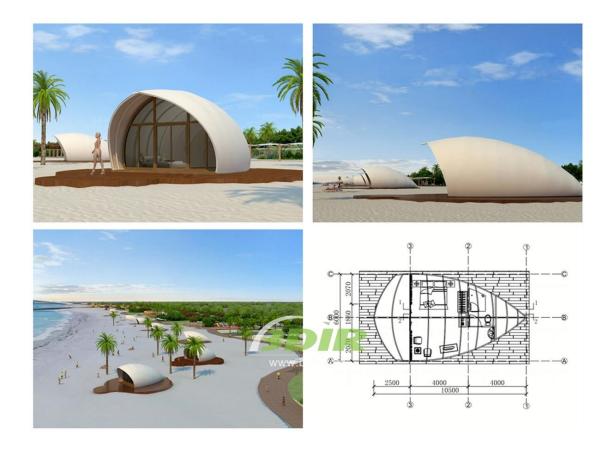

building and comfortable venue: a place where nature, ecological value, comfort and modern design are balanced.

For the tented campsites, the architect introduced two types of dwelling units, called Rock Flower and Dynamic Triangle, which are made of a metal frame

that is covered on a protective film. The round windows at the top of the Rock Flower home are filled with natural light and offer views of the surrounding treetops. Each unit has a covered balcony facing the adjacent forest. The Dynamic Triangle has an asymmetrical sloping roof canopy that surrounds the living area and extends to the outdoor dining space on the deck. The translucent nature of the outer surface film of the sunshade causes them to glow like a lantern when illuminated from the inside at night.