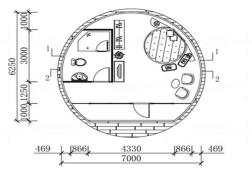

building and comfortable venue: a place where nature, ecological value, comfort and modern design are balanced.

For the tented campsites, the architect introduced two types of dwelling units, called Rock Flower and Dynamic Triangle, which are made of a metal frame

that is covered on a protective film. The round windows at the top of the Rock Flower home are filled with natural light and offer views of the surrounding treetops. Each unit has a covered balcony facing the adjacent forest. The Dynamic Triangle has an asymmetrical sloping roof canopy that surrounds the living area and extends to the outdoor dining space on the deck. The translucent nature of the outer surface film of the sunshade causes them to glow like a lantern when illuminated from the inside at night.