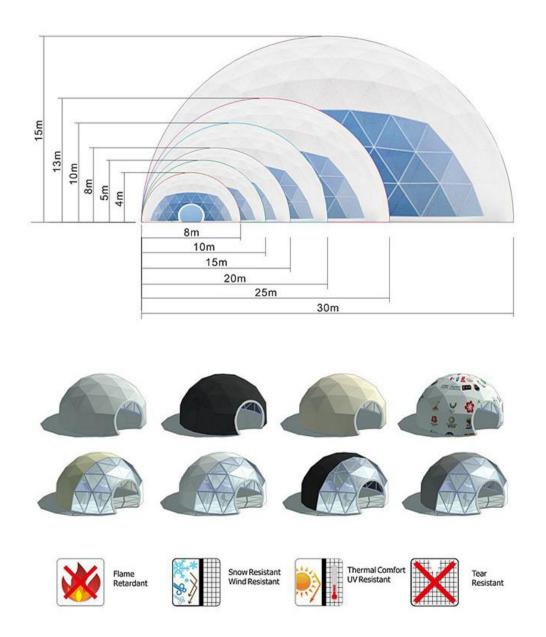

## Product specifications:

• Diameter: 3\*7 meters

• Base area: 40 square meters

• Entrance: height 180cm x width 70cm

Maximum height: 3.5 meters

• Quantity: 6 dome tents

Material:

- 950g/m2 Germany imported white PVC film material, 850 g/m2 Germany imported transparent PVC film material
- Windproof up to 80-100km/h, 100% fire retardant, waterproof and snowproof
- Galvanized steel pipe Q235, diameter 20\*1.5mm
- Use stainless steel tube as frame material
- Configure insulation, wood burning stove, curtains