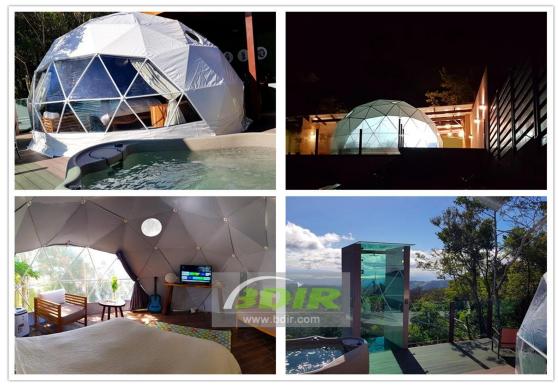

<u>www.bdir.com</u> Email: <u>sales@bdir.com</u> Mob/WhatsAPP: +8618998941068

Spending an imaginary adventure in the luxurious dome tent cabins, we have 6 different luxury domes house with private outdoor kitchens and luxurious bathrooms. An elevated deck is surrounded by nature. Some domes room units have a hot tub and a children's playground.

Some of the dome lodges have a garden, dining area and balcony. There is also an outdoor kitchen with a microwave, toaster and fridge, as well as a stovetop and coffee machine. Each dome tent room has a private bathroom with a shower and towels are provided.