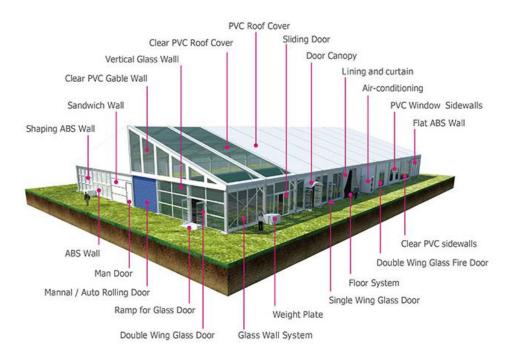

### **Accessories**

| Doors    | Glass door, PVC curtain door, aluminum exit door, roller shutter door, clamshell door |
|----------|---------------------------------------------------------------------------------------|
| Sidewall | ABS solid wall, glass wall, clear PVC window, sandwich panel                          |

<u>www.bdir.com</u> Email: <u>sales@bdir.com</u> Phone Number: +8618998941068

|                | Drilling steel: stainless, use in glass land                      |
|----------------|-------------------------------------------------------------------|
| Fixing Methods | Weight plate: stainless, ideal to protect the ground surface      |
|                | Expandable bolts: stainless, use in concrete or other hard floors |
| Deck           | Wood plastic composite                                            |
| Liner          | Stain & lycra (optional color)                                    |