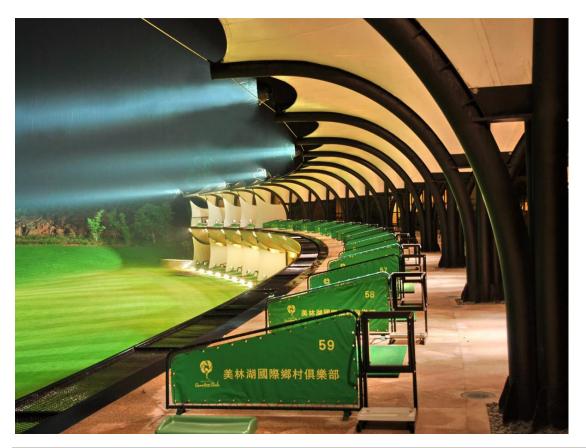

<u>www.bdir.com</u> Email: <u>sales@bdir.com</u> Tel / WhatsApp: +8618998941068

Golf Driving Range Tensile Structure is built on the golf course, provide shade for linksman. Shape can be diversified and manufactured with the needs of the owner. With It's beautiful and unique design, stable quality, it is widely popular used by Golf club.

Golf driving range canopy could make the golf course more beautiful. The steel structure body is hot-dip galvanized and rust-proof black imported paint spray, gloss texture highlights, More than 30 years of service life.