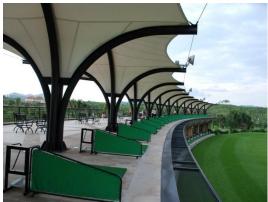

<u>www.bdir.com</u> Email: <u>sales@bdir.com</u> Tel / WhatsApp: +8618998941068

Golf Driving Range Tensile Structure is built on the golf course, provide shade for linksman. Shape can be diversified and manufactured with the needs of the owner. With It's beautiful and unique design, stable quality, it is widely popular used by Golf club.

Golf driving range canopy could make the golf course more beautiful. The steel structure body is hot-dip galvanized and rust-proof black imported paint spray, gloss texture highlights, More than 30 years of service life.