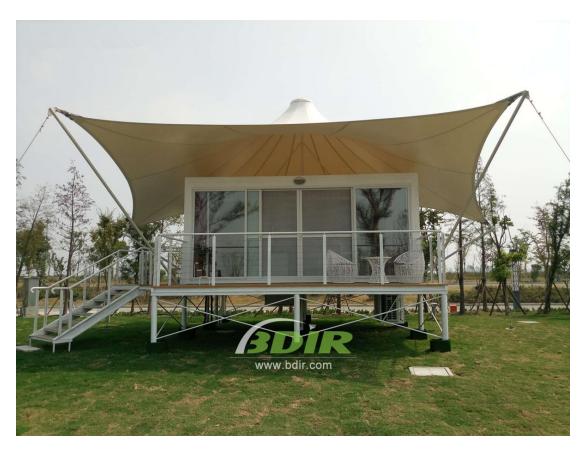

## Glamping Tent Lodges | Luxury Desert Camping Site

The Desert Tent Hotel has only fifteen tent rooms with glass walls, and you can enjoy the changing colors of the desert with the sunrise and sunset from the private rooms. The roof of each room is made up of three layers of material. The outermost floor It is a rain cover in the traditional sense, which provides shelter and most of the rainproof effect, and similar in shape to small sand dunes. The lower two layers form a closed cavity with sound insulation and heat insulation. The room is simple to use. The square body design, the south wall is equipped with the whole glass window, which can get the most wide view of the landscape. The sliding glass panel can be half-opened, which allows the guests to directly contact the external environment. The wall is slightly deflected, which makes the landscape further Open, you can see the sand dunes through the window.