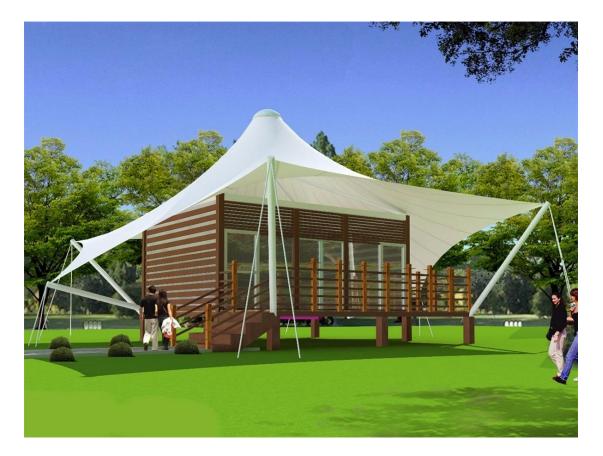

## Glamping Tent Lodges | Luxury Desert Camping Site

The Desert Tent Hotel has only fifteen tent rooms with glass walls, and you can enjoy the changing colors of the desert with the sunrise and sunset from the private rooms. The roof of each room is made up of three layers of material. The outermost floor It is a rain cover in the traditional sense, which provides shelter and most of the rainproof effect, and similar in shape to small sand dunes. The lower two layers form a closed cavity with sound insulation and heat insulation. The room is simple to use. The square body design, the south wall is equipped with the whole glass window, which can get the most wide view of the landscape. The sliding glass panel can be half-opened, which allows the guests to directly contact the external environment. The wall is slightly deflected, which makes the landscape further Open, you can see the sand dunes through the window.