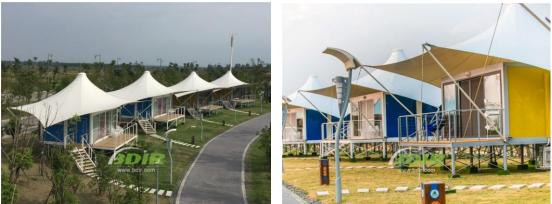

## Glamping Tent Lodges | Luxury Desert Camping Site

The Desert Tent Hotel has only fifteen tent rooms with glass walls, and you can enjoy the changing colors of the desert with the sunrise and sunset from the private rooms. The roof of each room is made up of three layers of material. The outermost floor It is a rain cover in the traditional sense, which provides shelter and most of the rainproof effect, and similar in shape to small sand dunes. The lower two layers form a closed cavity with sound insulation and heat insulation. The room is simple to use. The square body design, the south wall is equipped with the whole glass window, which can get the most wide view of the landscape. The sliding glass panel can be half-opened, which allows the guests to directly contact the external environment. The wall is slightly deflected, which makes the landscape further Open, you can see the sand dunes through the window.